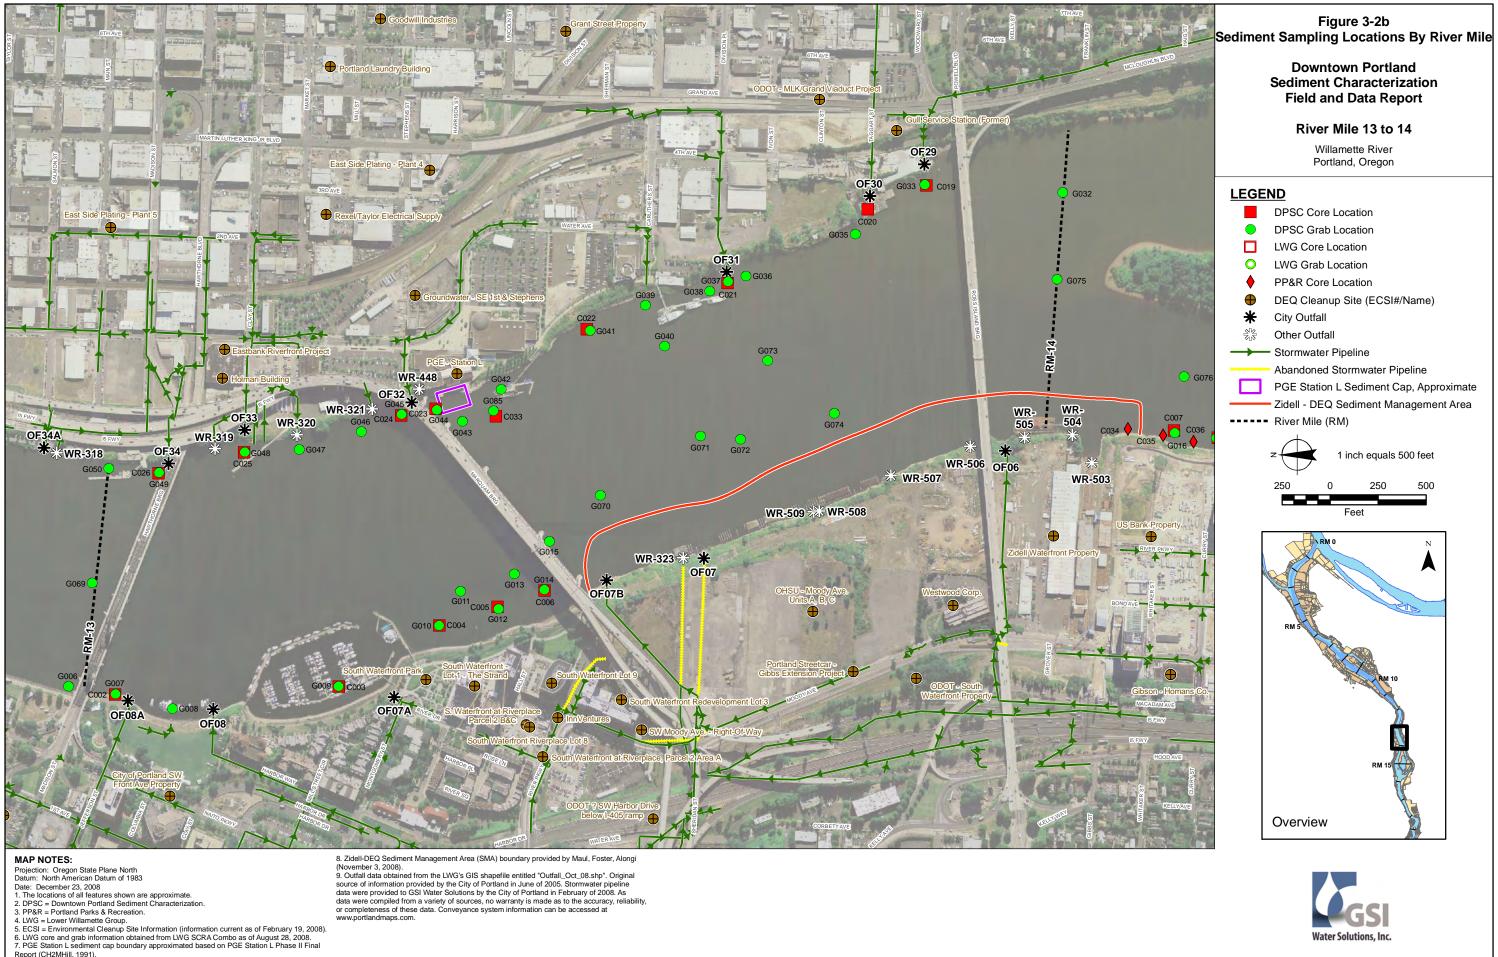

File Path: \\gsi-sbs-001\Projects\110 - BES\004 - CERCLA\Project\_GIS\Project\_mxds\Field\_and\_Data\_Report\Figure3-2series\_Sediment\_Sampling\_Locations\_RM12to16.mxd, Date: December 23, 2008 9:33:32 AM

- Report (CH2MHill, 1991).

File Path: \\gsi-sbs-001\Projects\110 - BES\004 - CERCLA\Project\_GIS\Project\_mxds\Field\_and\_Data\_Report\Figure3-2series\_Sediment\_Sampling\_Locations\_RM12to16.mxd, Date: December 23, 2008 9:33:32 AM