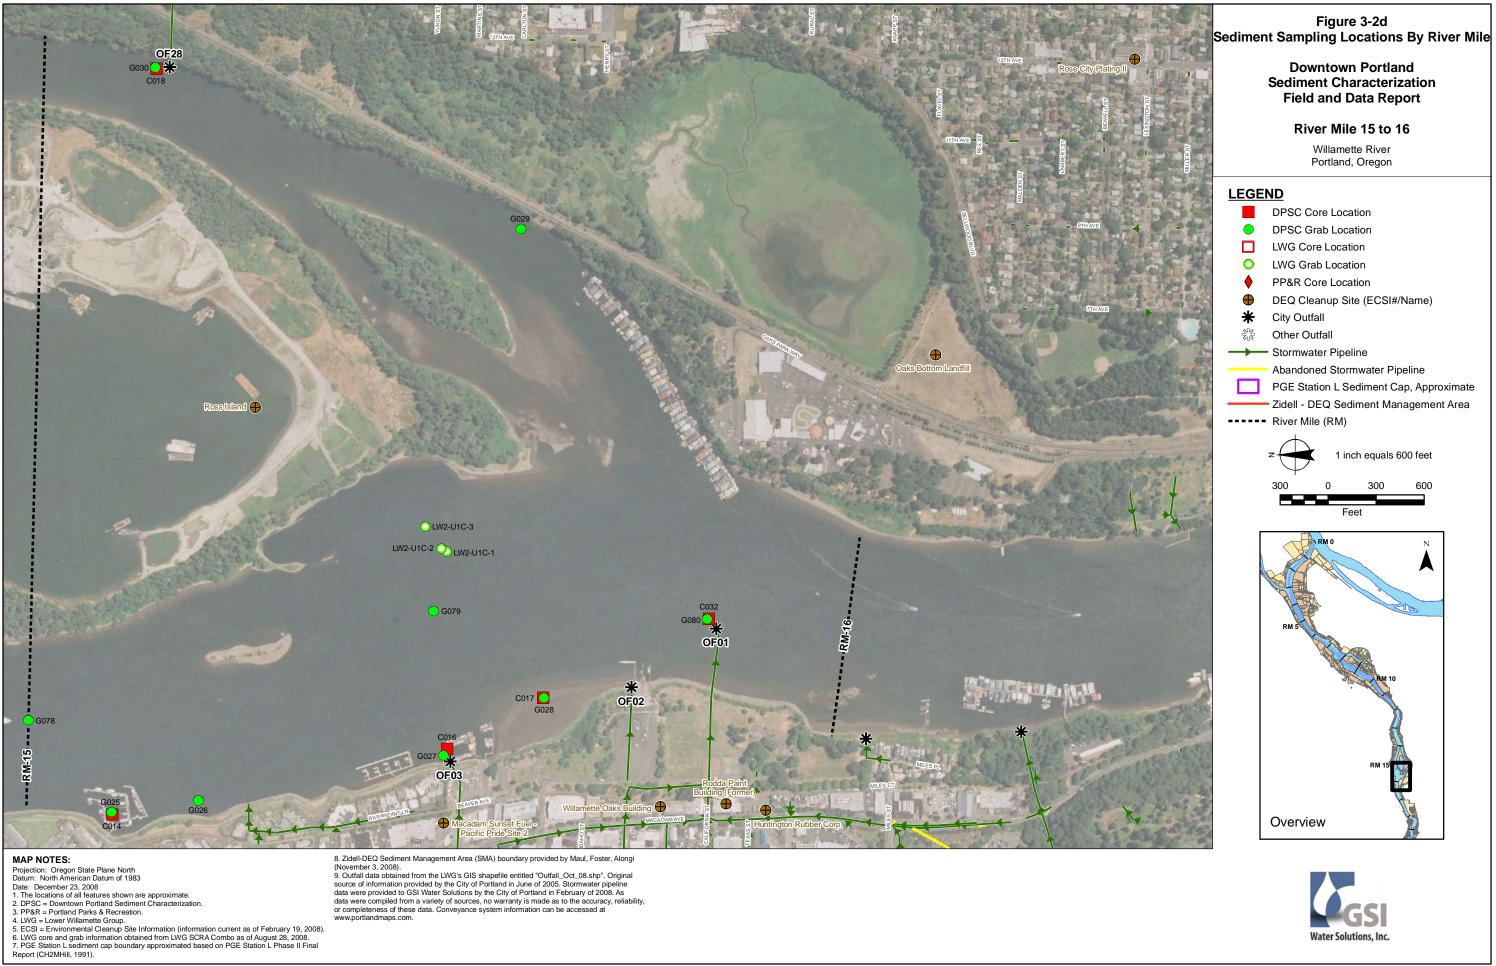

File Path: \\gsi-sbs-001\Projects\110 - BES\004 - CERCLA\Project\_GIS\Project\_mxds\Field\_and\_Data\_Report\Figure3-2series\_Sediment\_Sampling\_Locations\_RM12to16.mxd, Date: December 23, 2008 9:33:32 AM

- Report (CH2MHill, 1991).

File Path: \\gsi-sbs-001\Projects\110 - BES\004 - CERCLA\Project\_GIS\Project\_mxds\Field\_and\_Data\_Report\Figure3-2series\_Sediment\_Sampling\_Locations\_RM12to16.mxd, Date: December 23, 2008 9:33:32 AM

8. ZidelI-DEQ Sediment Management Area (SMA) boundary provided by Maul, Foster, Alongi (November 3, 2008).
9. Outfall data obtained from the LWG's GIS shapefile entitled "Outfall\_Oct\_08.shp". Original source of information provided by the City of Portland in June of 2005. Stormwater pipeline data were provided to GSI Water Solutions by the City of Portland in February of 2008. As data were compiled from a variety of sources, no warranty is made as to the accuracy, reliability, or completeness of these data. Conveyance system information can be accessed at www.portlandmaps.com.

Water Solutions, Inc

File Path: \\gsi-sbs-001\Projects\110 - BES\004 - CERCLA\Project\_GIS\Project\_mxds\Field\_and\_Data\_Report\Figure3-2series\_Sediment\_Sampling\_Locations\_RM12to16.mxd, Date: December 23, 2008 9:33:32 AM