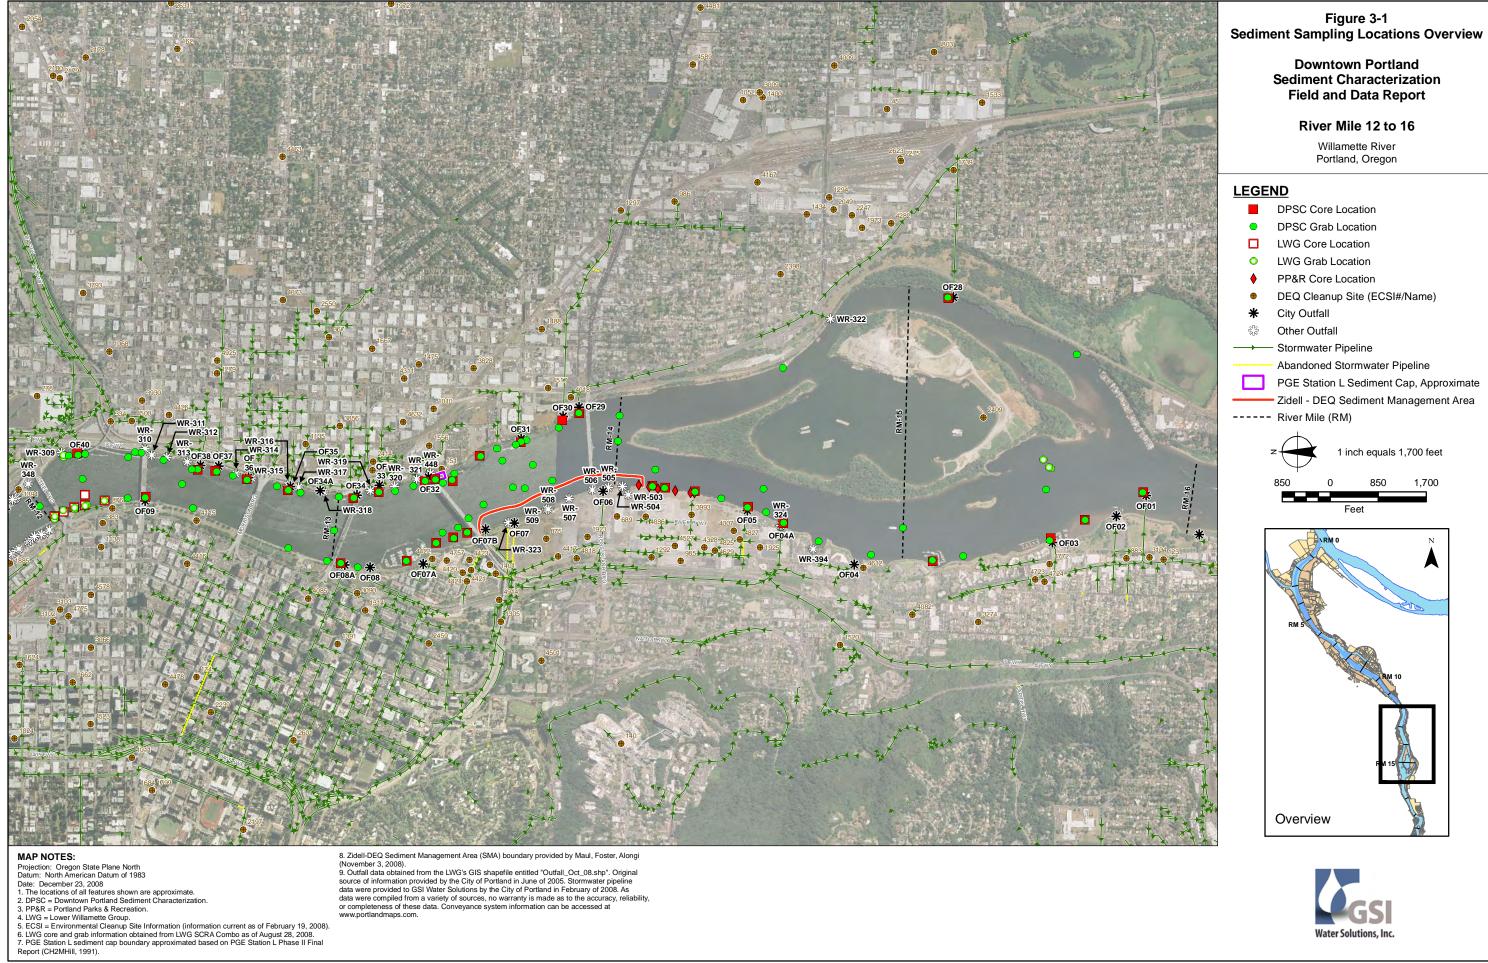

File Path: \\gsi-sbs-001\Projects\110 - BES\004 - CERCLA\Project\_GIS\Project\_mxds\Field\_and\_Data\_Report\Figure3-1\_Sediment\_Sampling\_Locations\_Overview.mxd, Date: December 23, 2008 9:33:28 AM

Report (CH2MHill, 1991).

8. ZidelI-DEQ Sediment Management Area (SMA) boundary provided by Maul, Foster, Alongi (November 3, 2008).
9. Outfall data obtained from the LWG's GIS shapefile entitled "Outfall\_Oct\_08.shp". Original source of information provided by the City of Portland in June of 2005. Stormwater pipeline data were provided to GSI Water Solutions by the City of Portland in February of 2008. As data were compiled from a variety of sources, no warranty is made as to the accuracy, reliability, or completeness of these data. Conveyance system information can be accessed at www.portlandmaps.com.