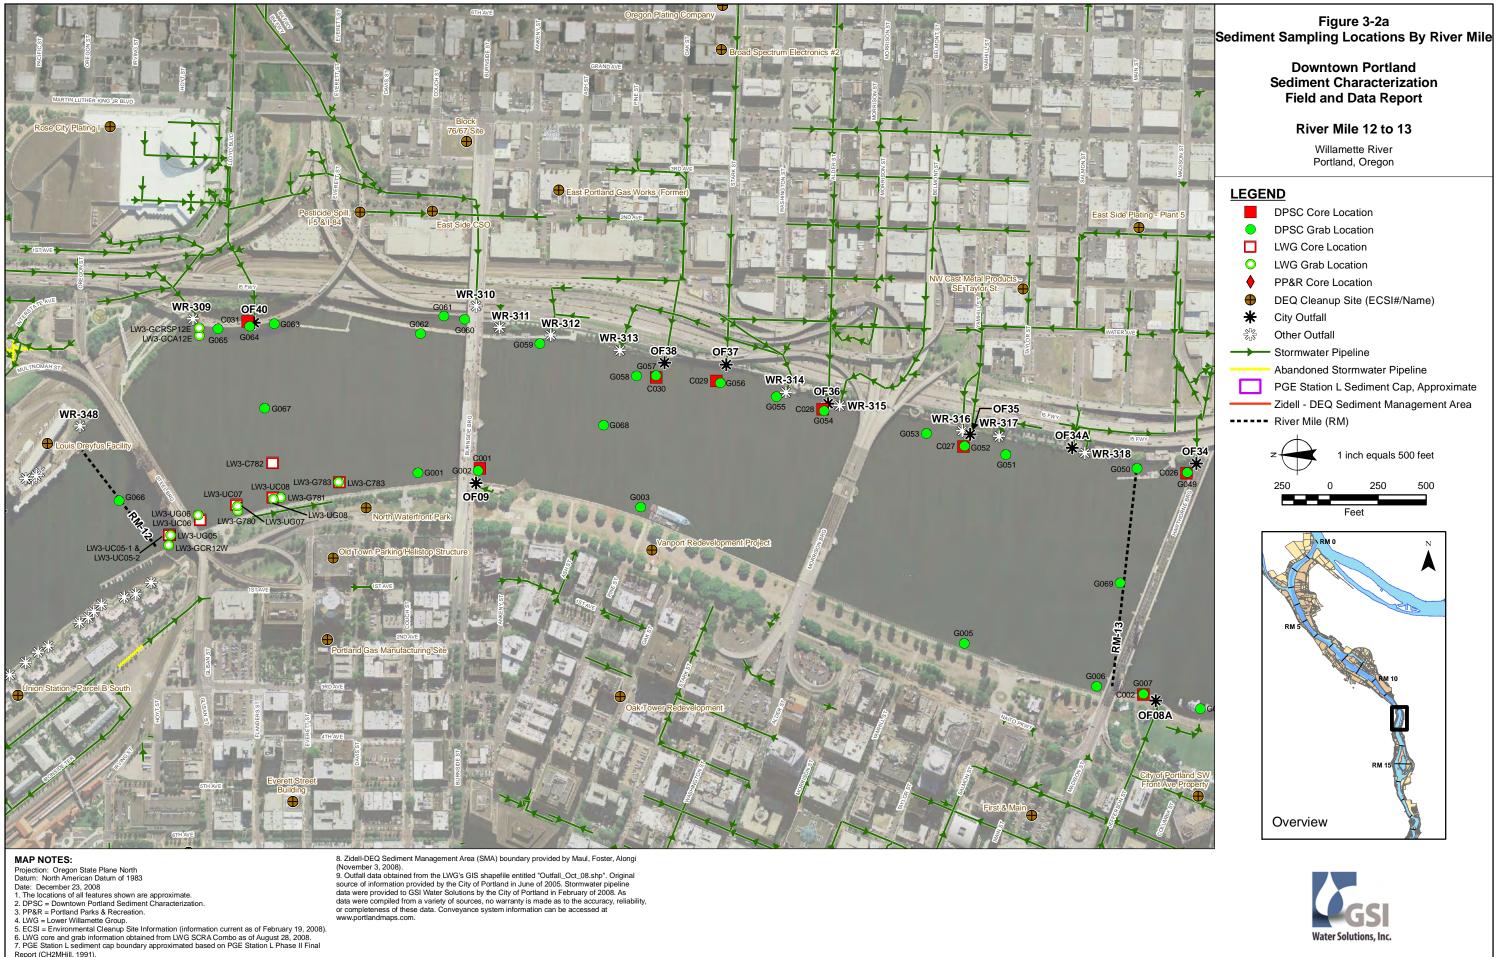

File Path: \\gsi-sbs-001\Projects\110 - BES\004 - CERCLA\Project\_GIS\Project\_mxds\Field\_and\_Data\_Report\Figure3-2series\_Sediment\_Sampling\_Locations\_RM12to16.mxd, Date: December 23, 2008 9:33:32 AM

data were compiled from a variety of sources, no warranty is made as to the accuracy, reliability, or completeness of these data. Conveyance system information can be accessed at www.portlandmaps.com.