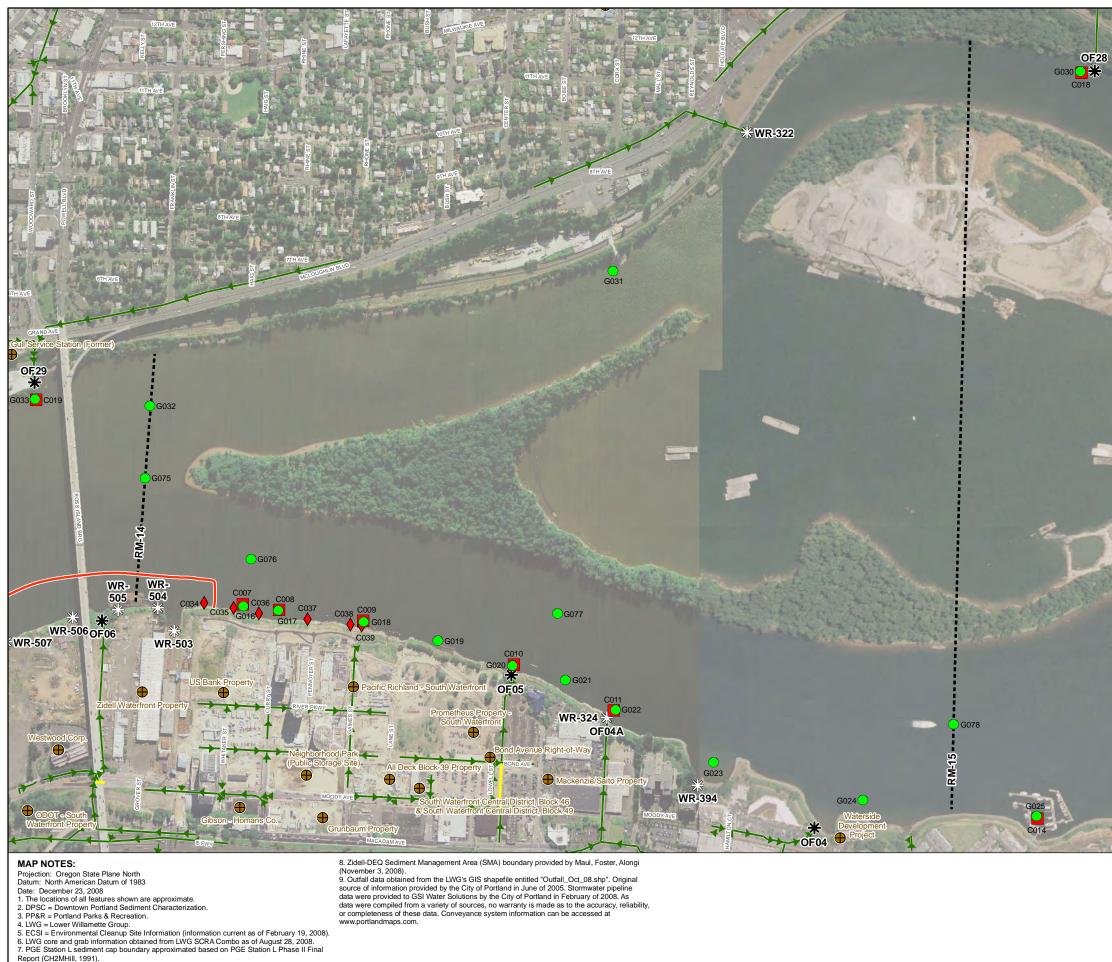

Water Solutions, Inc

File Path: \\gsi-sbs-001\Projects\110 - BES\004 - CERCLA\Project\_GIS\Project\_mxds\Field\_and\_Data\_Report\Figure3-2series\_Sediment\_Sampling\_Locations\_RM12to16.mxd, Date: December 23, 2008 9:33:32 AM

8. ZidelI-DEQ Sediment Management Area (SMA) boundary provided by Maul, Foster, Alongi (November 3, 2008).
9. Outfall data obtained from the LWG's GIS shapefile entitled "Outfall\_Oct\_08.shp". Original source of information provided by the City of Portland in June of 2005. Stormwater pipeline data were provided to GSI Water Solutions by the City of Portland in February of 2008. As data were compiled from a variety of sources, no warranty is made as to the accuracy, reliability, or completeness of these data. Conveyance system information can be accessed at www.portlandmaps.com.