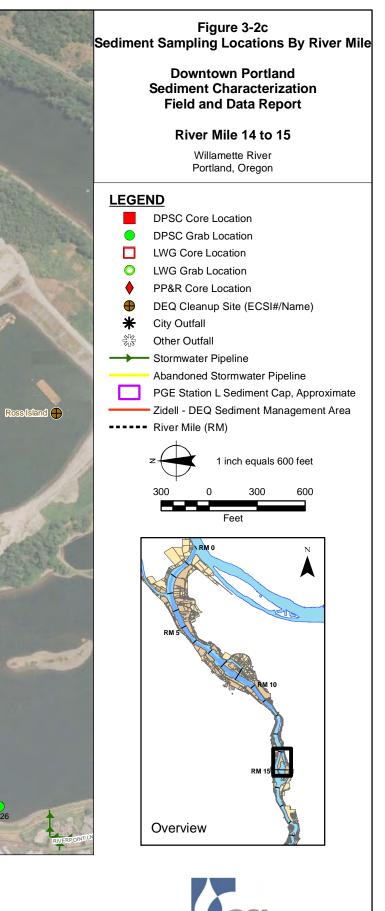

File Path: \\gsi-sbs-001\Projects\110 - BES\004 - CERCLA\Project\_GIS\Project\_mxds\Field\_and\_Data\_Report\Figure3-1\_Sediment\_Sampling\_Locations\_Overview.mxd, Date: December 23, 2008 9:33:28 AM

Report (CH2MHill, 1991).

File Path: \\gsi-sbs-001\Projects\110 - BES\004 - CERCLA\Project\_GIS\Project\_mxds\Field\_and\_Data\_Report\Figure3-2series\_Sediment\_Sampling\_Locations\_RM12to16.mxd, Date: December 23, 2008 9:33:32 AM

Water Solutions, Inc

Report (CH2MHill, 1991).

data were compiled from a variety of sources, no warranty is made as to the accuracy, reliability, or completeness of these data. Conveyance system information can be accessed at www.portlandmaps.com.