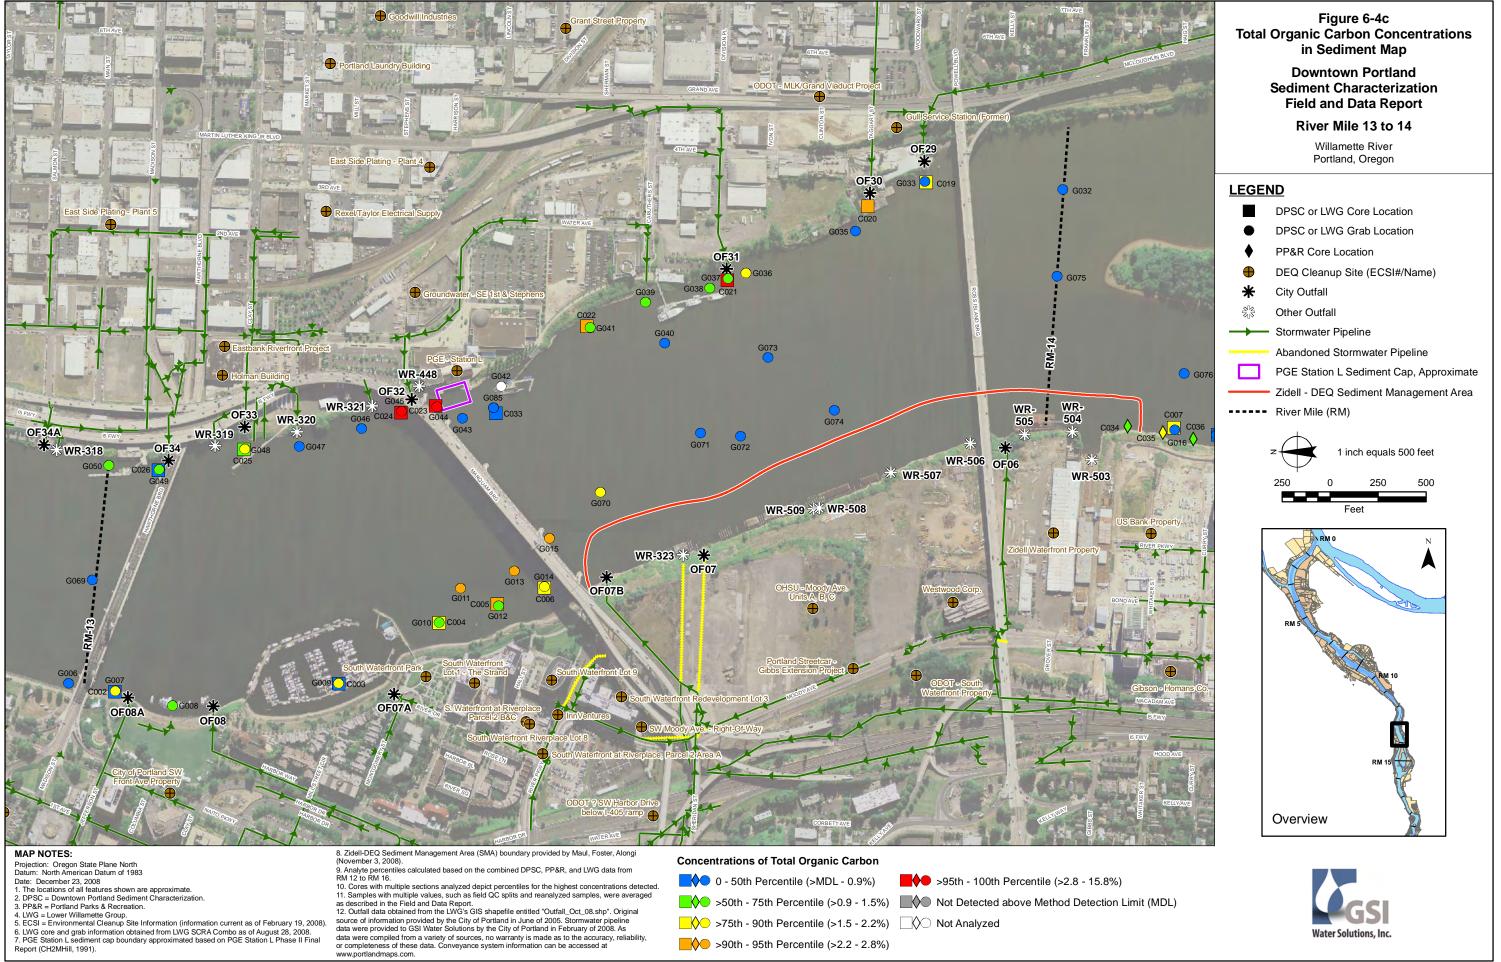

- Datum: North American Datum of 1983
  Date: December 23, 2008

  1. The locations of all features shown are approximate.
  2. DPSC = Downtown Portland Sediment Characterization.
  3. PP&R = Portland Parks & Recreation.
  4. LWG = Lower Willamette Group.
  5. ECSI = Environmental Cleanup Site Information (information current as of February 19, 2008).
  6. LWG core and grab information obtained from LWG SCRA Combo as of August 28, 2008.
  7. PGE Station L sediment cap boundary approximated based on PGE Station L Phase II Final Report (CH2MHill, 1991).
- (November 3, 2008).

  9. Analyte percentiles calculated based on the combined DPSC, PP&R, and LWG data from RM 12 to RM 16.

  10. Cores with multiple sections analyzed depict percentiles for the highest concentrations detected.

  11. Samples with multiple values, such as field QC splits and reanalyzed samples, were averaged as described in the Field and Data Report.

  12. Outfall data obtained from the LWG's GIS shapefile entitled "Outfall\_Oct\_08.shp". Original
  - source of information provided by the City of Portland in June of 2005. Stormwater pipeline data were provided to GSI Water Solutions by the City of Portland in February of 2008. As data were compiled from a variety of sources, no warranty is made as to the accuracy, reliability or completeness of these data. Conveyance system information can be accessed at www.portlandmaps.com.

0 - 50th Percentile (>MDL - 0.9%)

>75th - 90th Percentile (>1.5 - 2.2%) Not Analyzed

>90th - 95th Percentile (>2.2 - 2.8%)

>95th - 100th Percentile (>2.8 - 15.8%)