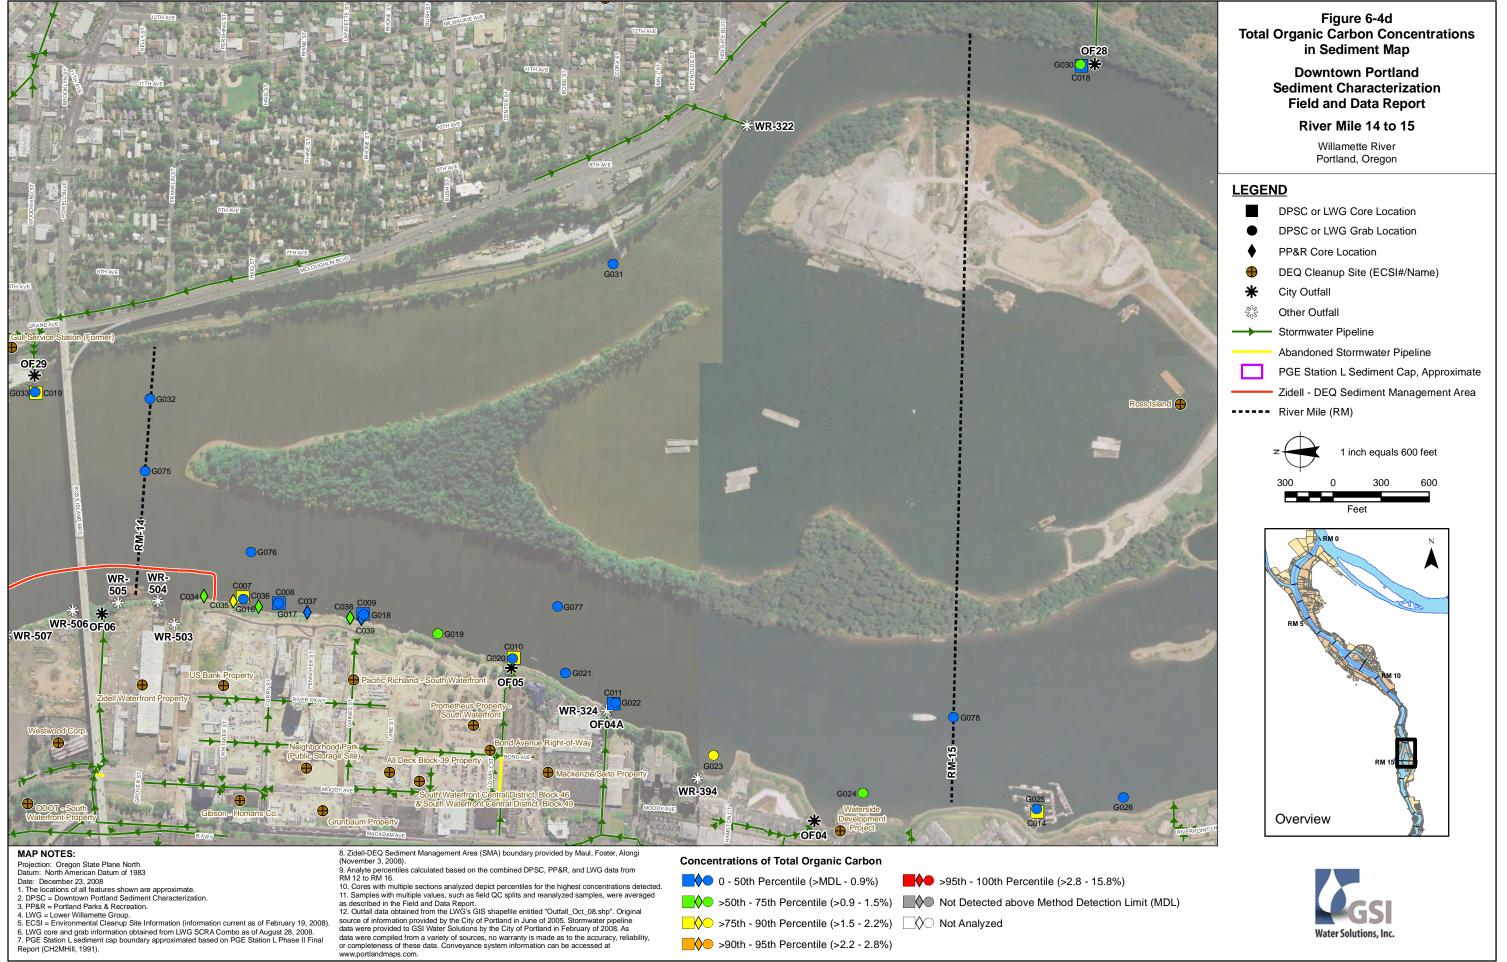

- Datum: North American Datum of 1983
  Date: December 23, 2008

  1. The locations of all features shown are approximate.
  2. DPSC = Downtown Portland Sediment Characterization.
  3. PP&R = Portland Parks & Recreation.
  4. LWG = Lower Willamette Group.
  5. ECSI = Environmental Cleanup Site Information (information current as of February 19, 2008).
  6. LWG core and grab information obtained from LWG SCRA Combo as of August 28, 2008.
  7. PGE Station L sediment cap boundary approximated based on PGE Station L Phase II Final Report (CH2MHill, 1991).
- (November 3, 2008).

  9. Analyte percentiles calculated based on the combined DPSC, PP&R, and LWG data from RM 12 to RM 16.

  10. Cores with multiple sections analyzed depict percentiles for the highest concentrations detected.

  11. Samples with multiple values, such as field QC splits and reanalyzed samples, were averaged as described in the Field and Data Report.

  12. Outfall data obtained from the LWG's GIS shapefile entitled "Outfall\_Oct\_08.shp". Original
  - source of information provided by the City of Portland in June of 2005. Stormwater pipeline data were provided to GSI Water Solutions by the City of Portland in February of 2008. As data were compiled from a variety of sources, no warranty is made as to the accuracy, reliability or completeness of these data. Conveyance system information can be accessed at www.portlandmaps.com.

0 - 50th Percentile (>MDL - 0.9%)

>75th - 90th Percentile (>1.5 - 2.2%) Not Analyzed

>90th - 95th Percentile (>2.2 - 2.8%)

>95th - 100th Percentile (>2.8 - 15.8%)