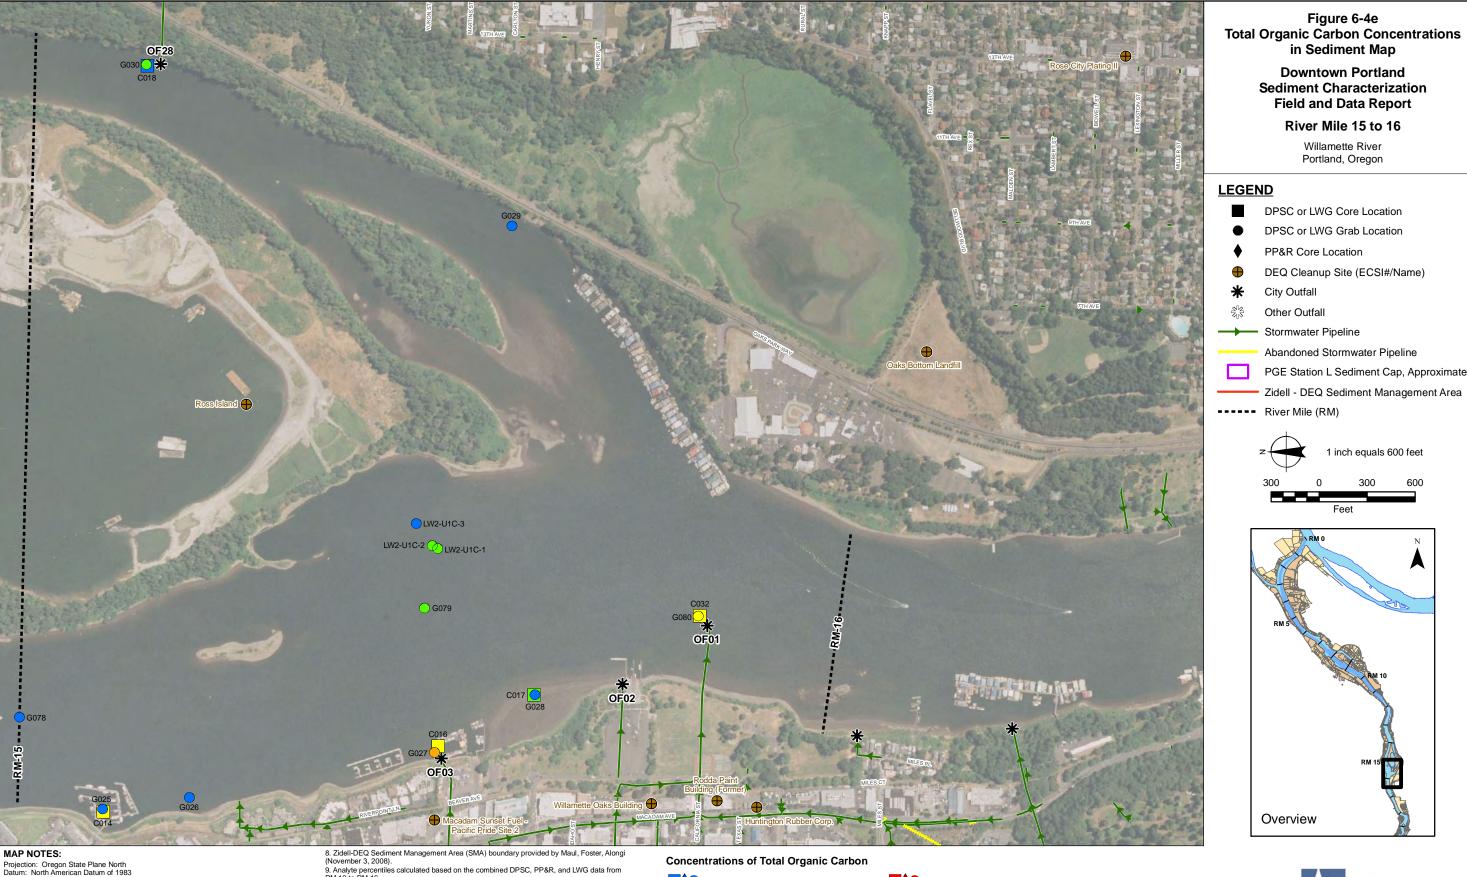

## Field and Data Report River Mile 15 to 16

Figure 6-4e

in Sediment Map

**Downtown Portland** 

Willamette River Portland, Oregon

- DPSC or LWG Core Location
- DPSC or LWG Grab Location
- PP&R Core Location
- DEQ Cleanup Site (ECSI#/Name)
- City Outfall
- Other Outfall
- Stormwater Pipeline
- Abandoned Stormwater Pipeline
- PGE Station L Sediment Cap, Approximate
- Zidell DEQ Sediment Management Area

0 - 50th Percentile (>MDL - 0.9%)

>75th - 90th Percentile (>1.5 - 2.2%) Not Analyzed

>90th - 95th Percentile (>2.2 - 2.8%)

>95th - 100th Percentile (>2.8 - 15.8%)

  9. Analyte percentiles calculated based on the combined DPSC, PP&R, and LWG data from RM 12 to RM 16.

  10. Cores with multiple sections analyzed depict percentiles for the highest concentrations detected.