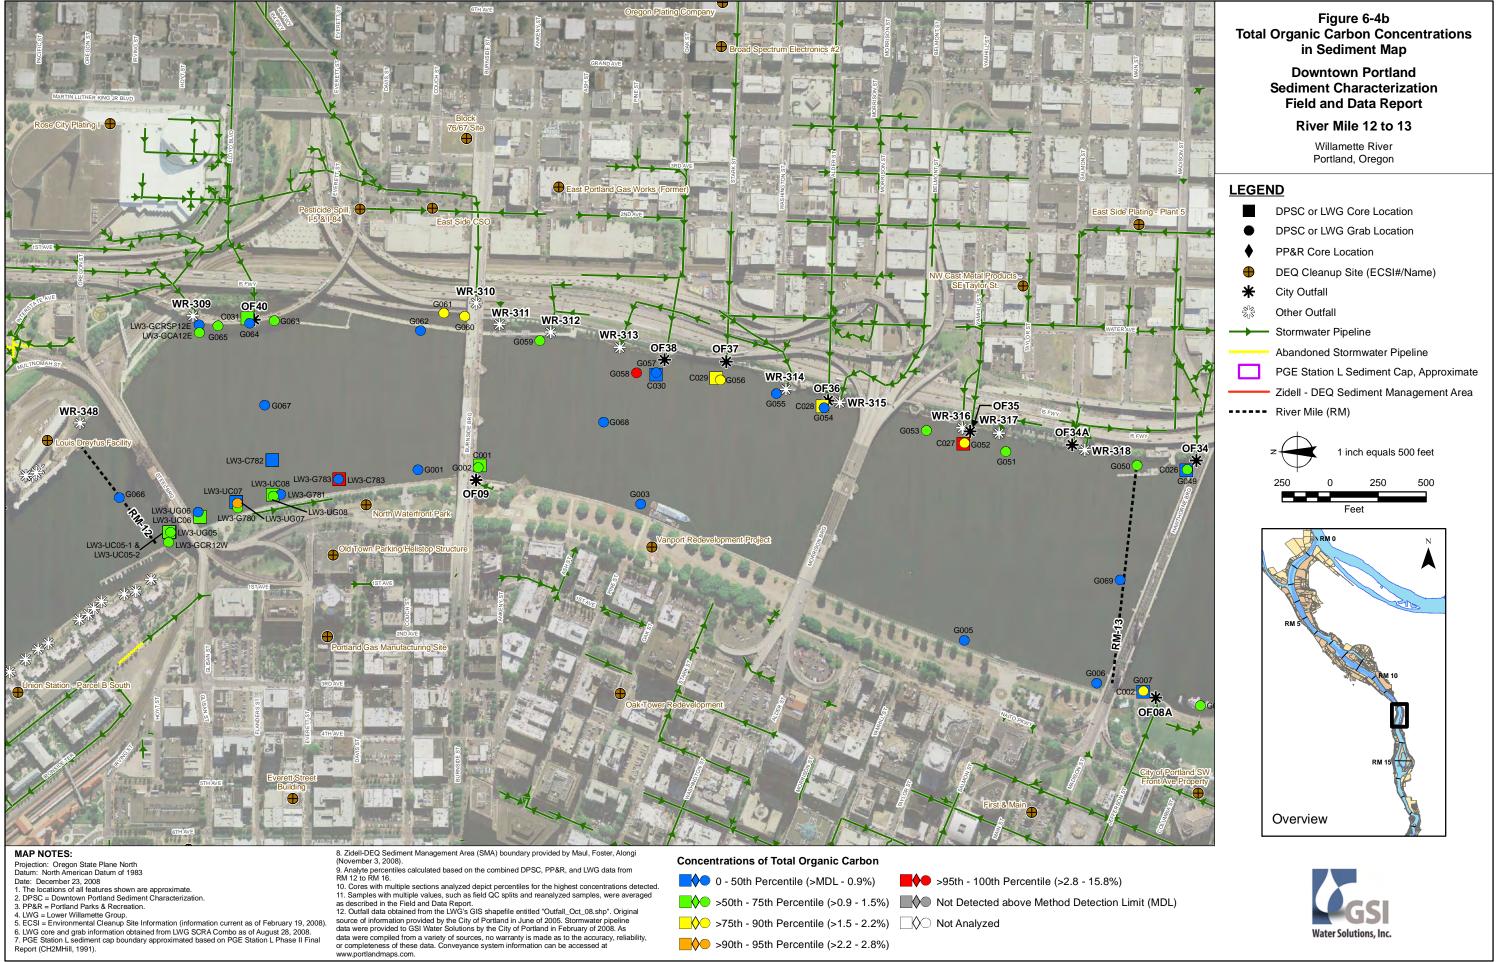

- Datum: North American Datum of 1983
  Date: December 23, 2008

  1. The locations of all features shown are approximate.
  2. DPSC = Downtown Portland Sediment Characterization.
  3. PP&R = Portland Parks & Recreation.
  4. LWG = Lower Willamette Group.
  5. ECSI = Environmental Cleanup Site Information (information current as of February 19, 2008).
  6. LWG core and grab information obtained from LWG SCRA Combo as of August 28, 2008.
  7. PGE Station L sediment cap boundary approximated based on PGE Station L Phase II Final Report (CH2MHill, 1991).
- (November 3, 2008).

  9. Analyte percentiles calculated based on the combined DPSC, PP&R, and LWG data from RM 12 to RM 16.

  10. Cores with multiple sections analyzed depict percentiles for the highest concentrations detected.

  11. Samples with multiple values, such as field QC splits and reanalyzed samples, were averaged as described in the Field and Data Report.

  12. Outfall data obtained from the LWG's GIS shapefile entitled "Outfall\_Oct\_08.shp". Original
  - source of information provided by the City of Portland in June of 2005. Stormwater pipeline data were provided to GSI Water Solutions by the City of Portland in February of 2008. As data were compiled from a variety of sources, no warranty is made as to the accuracy, reliability or completeness of these data. Conveyance system information can be accessed at www.portlandmaps.com.

0 - 50th Percentile (>MDL - 0.9%)

>75th - 90th Percentile (>1.5 - 2.2%) Not Analyzed

>90th - 95th Percentile (>2.2 - 2.8%)

>95th - 100th Percentile (>2.8 - 15.8%)