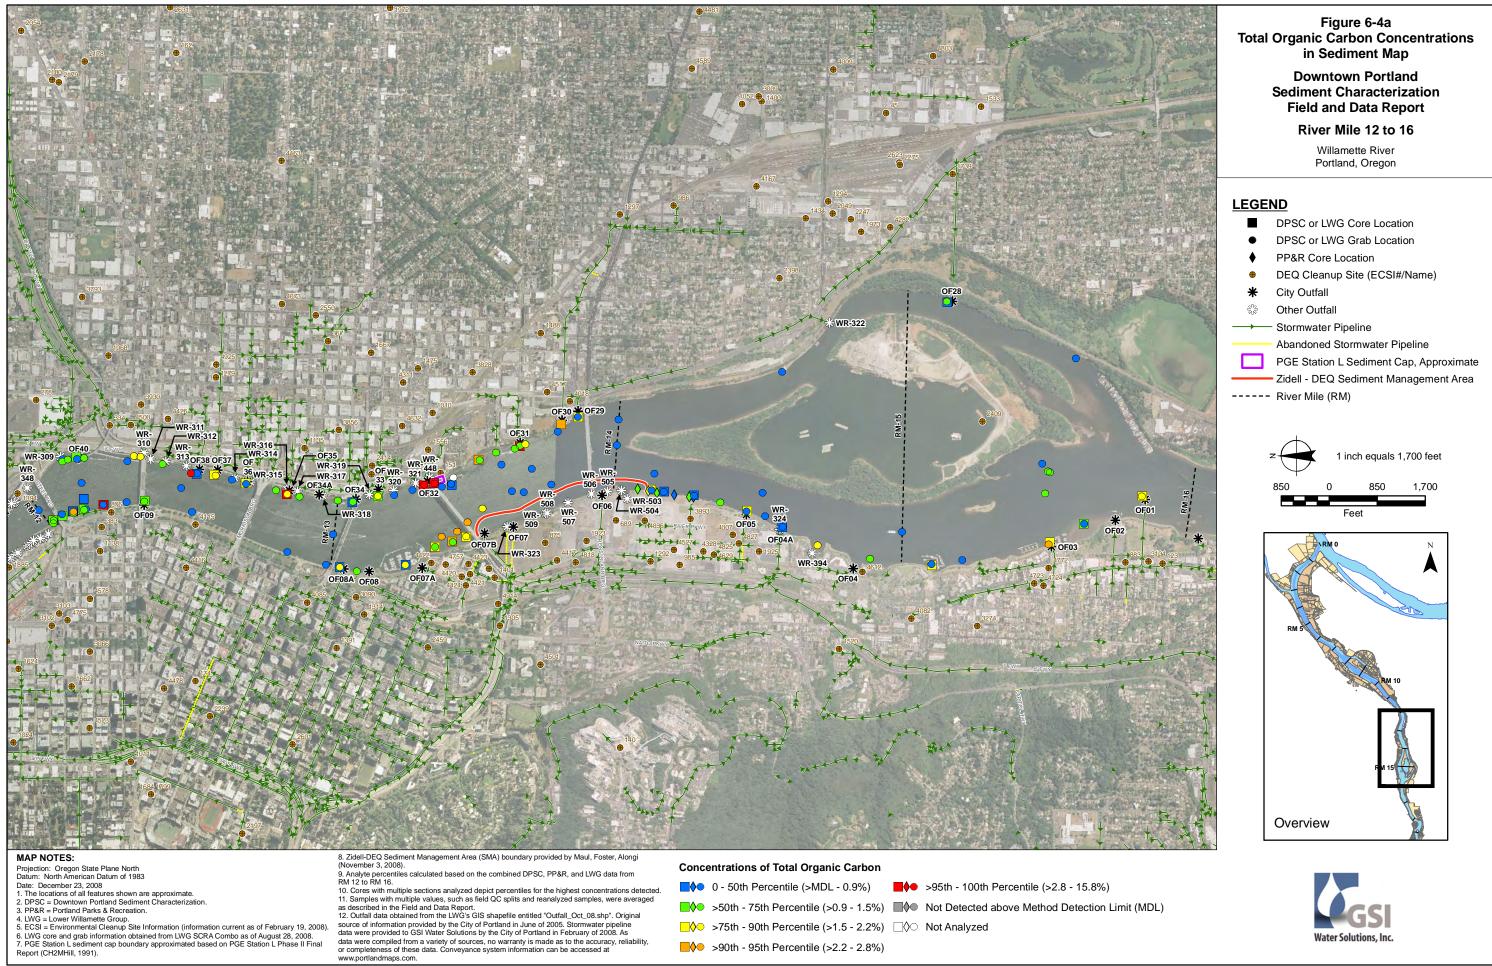

- Datum: North American Datum of 1983
  Date: December 23, 2008

  1. The locations of all features shown are approximate.
  2. DPSC = Downtown Portland Sediment Characterization.
  3. PP&R = Portland Parks & Recreation.
  4. LWG = Lower Willamette Group.
  5. ECSI = Environmental Cleanup Site Information (information current as of February 19, 2008).
  6. LWG core and grab information obtained from LWG SCRA Combo as of August 28, 2008.
  7. PGE Station L sediment cap boundary approximated based on PGE Station L Phase II Final Report (CH2MHill, 1991).
- (November 3, 2008).

  9. Analyte percentiles calculated based on the combined DPSC, PP&R, and LWG data from RM 12 to RM 16.

  10. Cores with multiple sections analyzed depict percentiles for the highest concentrations detected.

  11. Samples with multiple values, such as field QC splits and reanalyzed samples, were averaged as described in the Field and Data Report.

  12. Outfall data obtained from the LWG's GIS shapefile entitled "Outfall\_Oct\_08.shp". Original
  - source of information provided by the City of Portland in June of 2005. Stormwater pipeline data were provided to GSI Water Solutions by the City of Portland in February of 2008. As data were compiled from a variety of sources, no warranty is made as to the accuracy, reliability or completeness of these data. Conveyance system information can be accessed at www.portlandmaps.com.

0 - 50th Percentile (>MDL - 0.9%)

>75th - 90th Percentile (>1.5 - 2.2%) Not Analyzed

>90th - 95th Percentile (>2.2 - 2.8%)

>95th - 100th Percentile (>2.8 - 15.8%)